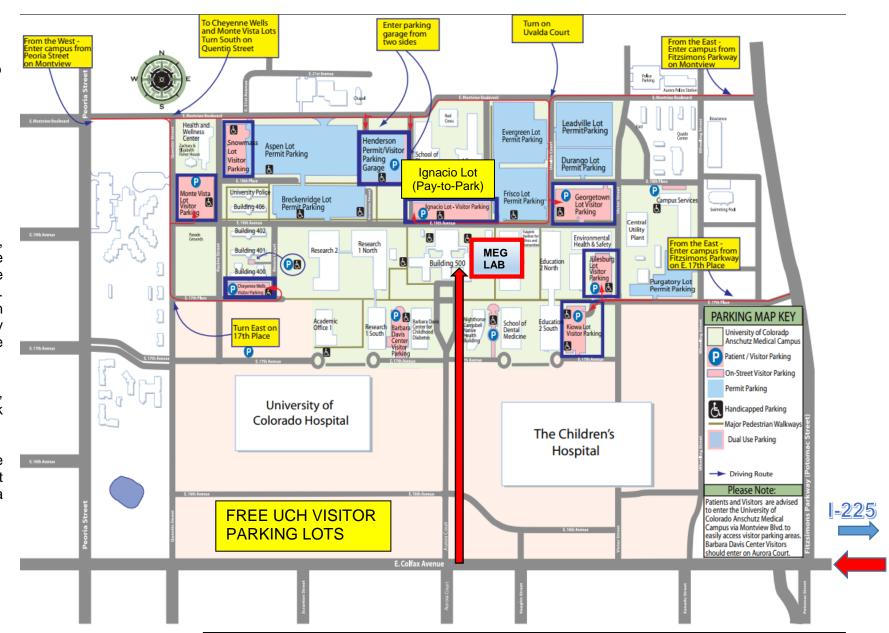

## University of Colorado Anschutz Medical Campus Map Fitzsimons Building (aka Building 500) 13001 E. 17<sup>th</sup> Pl., Aurora, CO 80045

## **Patient Guidelines:**

- Please arrive sleep-deprived (no more than 4 hours sleep)
- No caffeine 8 hours prior to study visit
- Wear NO Metal
- Wear comfortable clothes

When you arrive, please wait in the Lobby of the Fitzsimons Building. The MEG technician will come to the lobby and escort you to the MEG Lab.

If there is a problem, please call Jerri Lusk at 303-724-2184

You may park in the Ignacio Visitor Lot (pay-to-park) or in a UCH Visitor Lot (free)

**Driving Instructions From I-225:** 

**To Parking Structure From I-225**: West to Aurora Court and North to E. 16<sup>th</sup> Ave. to Parking Structure for visitors **To Ignacio Lot from I-225**: West to Fitzsimons Pkwy, North to E. Montview Blvd, South on Uvalda Ct, West on E. 19<sup>th</sup> Ave.